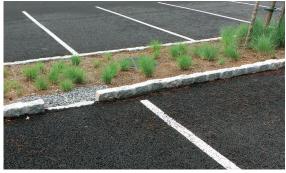

pervious paving with bioretention islands

H2M is a multi-disciplined professional consulting and design firm, proud of our long history of client service and our consistent ability to meet tough architectural, engineering and environmental challenges head-on. Since 1933, H2M has helped design and build many of our local communities: from water treatment facilities to firehouses, from schools to road reconstruction, from environmental site assessment to groundwater remediation. Since our early roots, our focus has remained steadfast: to provide quality service with sound judgment and to serve our clients as an honest and professional resource. **We offer a practical approach with creative results.** 