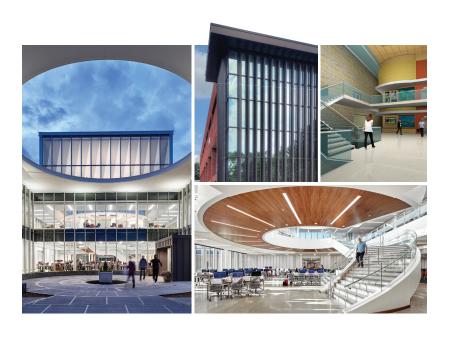

## taking higher education to the next level...

H2M designs environmentally responsible, creative projects tailored to each of our clients to reflect their unique identity. We collaboratively create spaces that represent the style, environment and aesthetic of each locale, fostering a sense of community and encouraging visitors of all ages. By combining each of our client's perspectives, sensibilities and narratives through collaboration we develop a design that is both specific to and suitable for their guests.

We offer a practical approach with creative results.

exercise facilities

learning centers

atriums

flexible labs

cafés