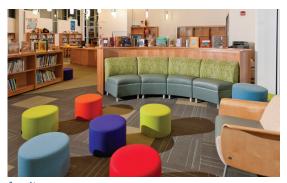

learning resource center

workstations

custom millwork

audio/video

architectural details

interiors

H2M's Interior Design clients are provided with all aspects of design including space planning, furniture, finishes, architectural details, and lighting to fit their functional, aesthetic, and budgetary needs. We have excellent vendor and trade relationships critical to providing materials and resources. We closely oversee all design components from scheduling to installations. H2M partners with our clients with attention to detail providing ease of mind and dynamic results.