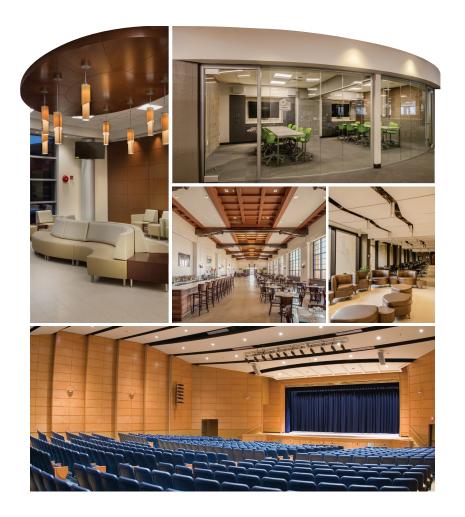

learning resource center

workstations

custom millwork

audio/video

architectural details

interiors

H2M's Interior Design clients are provided with all aspects of design including space planning, furniture, finishes, architectural details, and lighting to fit their functional, aesthetic, and budgetary needs. We have excellent vendor and trade relationships critical to providing materials and resources. We closely oversee all design components from scheduling to installations. H2M partners with our clients with attention to detail providing ease of mind and dynamic results.

public spaces

Signage, artwork, window treatments, and more

furniture

employee lounge

H2M is a multi-disciplinary professional consulting and design firm, proud of our long history of client service and our consistent ability to meet tough architectural, engineering, and environmental challenges head-on. Since 1933, H2M has helped design and build many of our local communities; from water treatment facilities to firehouses; schools to road reconstruction; and environmental site assessment to groundwater remediation. Since our early roots, our focus has remained steadfast: to provide quality service with sound judgment and to serve our clients as an honest and professional resource. **We offer a practical approach with creative results.** 

commercial kitchens

historic restorations

unique design concepts

custom lighting

corporate offices

lounge areas

**ADA compliant** 