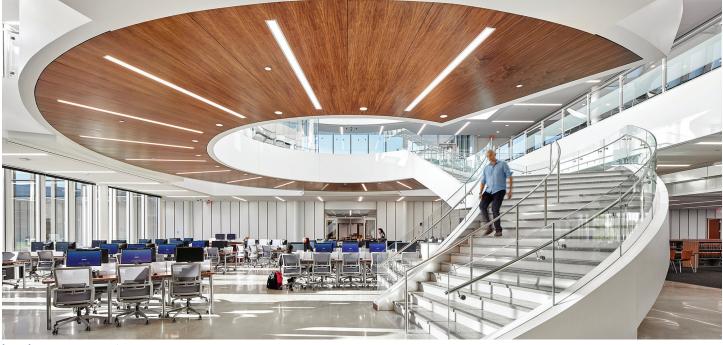

learning resource center

workstations

custom millwork

audio/video

architectural details

interiors

H2M's Interior Design clients are provided with all aspects of design including space planning, furniture, finishes, architectural details, and lighting to fit their functional, aesthetic, and budgetary needs. We have excellent vendor and trade relationships critical to providing materials and resources. We closely oversee all design components from scheduling to installations. H2M partners with our clients with attention to detail providing ease of mind and dynamic results.