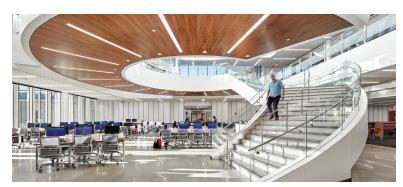

## designing spaces to open the imagination...

H2M designs environmentally responsible, creative projects tailored to each of our clients to reflect their unique identity. We collaboratively create spaces that represent the style, environment, and aesthetic of each locale, fostering a sense of community and encouraging visitors of all ages. By combining each of our client's perspectives, sensibilities, and narratives, we develop a design that is both specific to and suitable for their patrons and staff. With decades of experience designing public libraries, K-12 school libraries, and higher education libraries, we also have the expertise necessary to assist our clients in reaching a positive bond vote in order to create engaging spaces that directly represent each community's individual personality.