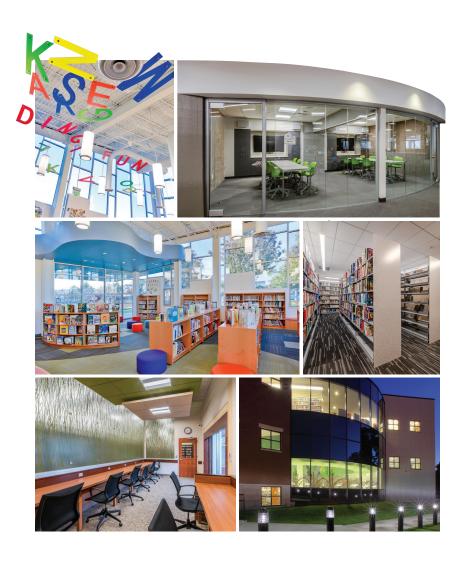

## library design

## designing spaces to open the imagination...

H2M designs environmentally responsible, creative projects tailored to each of our clients to reflect their unique identity. We collaboratively create spaces that represent the style, environment, and aesthetic of each locale, fostering a sense of community and encouraging visitors of all ages. By combining each of our client's perspectives, sensibilities, and narratives, we develop a design that is both specific to and suitable for their patrons and staff. With decades of experience designing public libraries, K-12 school libraries, and higher education libraries, we also have the expertise necessary to assist our clients in reaching a positive bond vote in order to create engaging spaces that directly represent each community's individual personality.