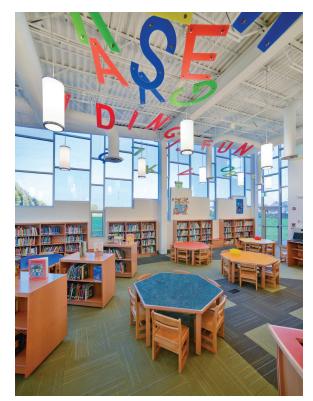

## designing spaces to open the imagination...

H2M designs environmentally responsible, creative projects tailored to each of our clients to reflect their unique identity. We collaboratively create spaces that represent the style, environment, and aesthetic of each locale, fostering a sense of community and encouraging visitors of all ages. By combining each of our client's perspectives, sensibilities, and narratives, we develop a design that is both specific to and suitable for their patrons and staff. With decades of experience designing public libraries, K-12 school libraries, and higher education libraries, we also have the expertise necessary to assist our clients in reaching a positive bond vote in order to create engaging spaces that directly represent each community's individual personality.