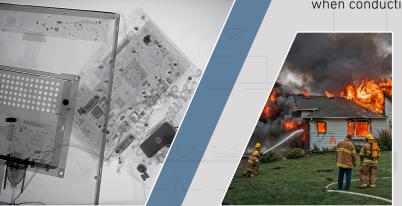

- Adhere to NFPA 921 and NFPA 1033
- Veterans of the fire investigation and insurance communities

With the backing of our multidiscipline engineering services (electrical, mechanical, and structural), our fire investigators are adept at investigating and solving complex claims. H2M's investigators are committed to the scientific process and are well aware of the need to "get it right" when conducting fire and explosion investigations.