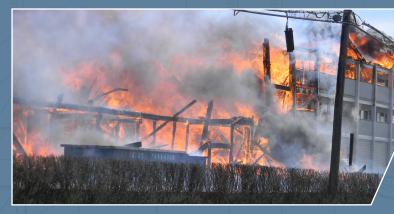

## fire + explosion investigation services

SEE DRAWING H1.0. PROVIDE

2M has several expert fire and explosion investigators available to assist the needs of the insurance community, public agencies, and private owners. Through the systematic evaluation of the sites, along with the collection and analysis of data, H2M will strive to find the truth with regards to the circumstances and events that resulted in a fire and explosion. Our Certified Fire and Explosion Investigators: