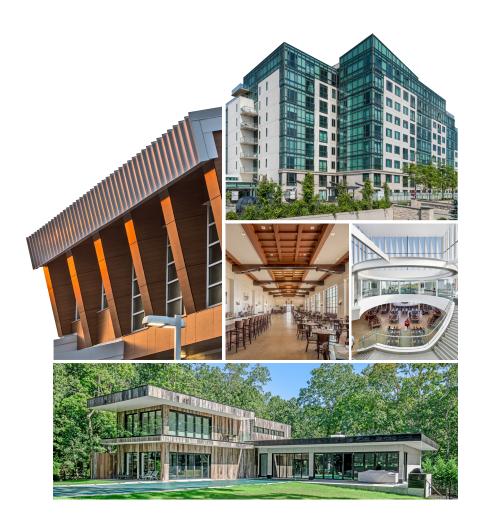

## building for the future...

H2M's Architecture is about balance: the balance between form and function, between creative and practical, and between the built and natural environment. H2M's cooperative approach to architecture means that our design teams are both grounded and progressive, and that our designs are both attainable and sustainable. Through collaboration, peer critiques, and design mentorship, we apply best practices to meet the current and future needs of our clients and communities.

historic restoration

new construction

urban design

interior architecture

adaptive reuse

renovations

integrated sustainable design

### **Related Services:**

- Structural engineering
- Mechanical
- Electrical
- Plumbing
- Fire Protection
- Civil

modular design

H2M is a multi-disciplinary professional consulting and design firm, proud of our long history of client service and our consistent ability to meet tough architectural, engineering, and environmental challenges head-on. Since 1933, H2M has helped design and build many of our local communities; from water treatment facilities to firehouses; schools to road reconstruction; and environmental site assessment to groundwater remediation. Since our early roots, our focus has remained steadfast: to provide quality service with sound judgment and to serve our clients as an honest and professional resource. **We offer a practical approach with creative results.** 