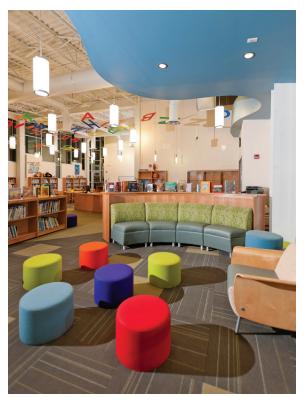

## building for the future...

H2M's Architecture is about balance: the balance between form and function, between creative and practical, and between the built and natural environment. H2M's cooperative approach to architecture means that our design teams are both grounded and progressive, and that our designs are both attainable and sustainable. Through collaboration, peer critiques, and design mentorship, we apply best practices to meet the current and future needs of our clients and communities.

historic restoration

new construction

urban design

interior architecture

adaptive reuse

renovations

integrated sustainable design